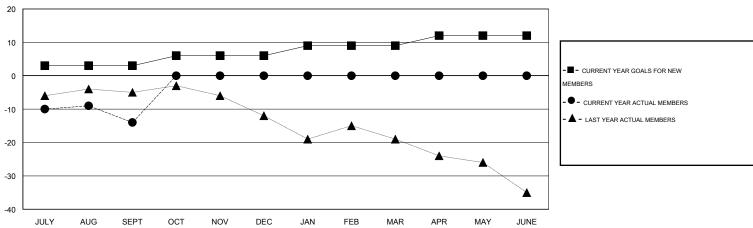

#### GOALS AND ACTUAL MEMBERS CUMULATIVE

| DROPPED CLUBS: 0  DROPPED MEMBERS   |                    | 9 CLUBS OF 48 ADDED 1 OR MORE<br>NEW MEMBERS | GENDER DISTRIBL  MALE  FEMALE                              | 743 (78.05%)<br>209 (21.95%) |                 |
|-------------------------------------|--------------------|----------------------------------------------|------------------------------------------------------------|------------------------------|-----------------|
| DECEASED CLUB CANCELLED OTHER TOTAL | 3<br>0<br>24<br>27 | CLICK HERE FOR HEALTH ASSESSMENT DATA        | FAMILY UNIT MEMBERS HEAD OF HOUSEHOLD NON-HEAD OF HOUSEHOL | D                            | 109<br>54<br>55 |